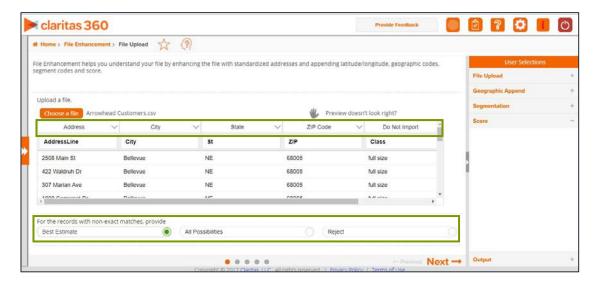

# **FILE UPLOAD**

1. From the home screen, select the File Enhancement tool.

2. Select the Choose a file button to upload the file you wish to enhance.

3. Identify the appropriate column headers from the dropdown menu. Then, select how you want to handle addresses that are not exact matches.