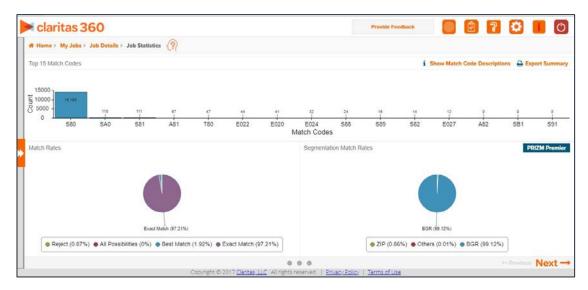

# **OUTPUT OPTIONS**

1. After your file enhancement job has completed, select the job by double clicking on the job number.

2. The first window displays the match rate statistics for your customer file to the Claritas address database.