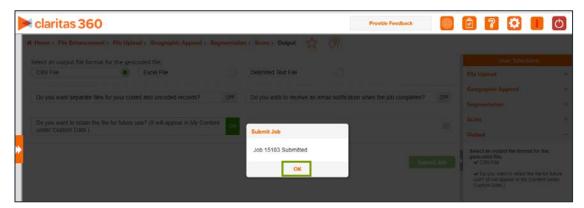

## **GENERATE OUTPUT**

1. Select your output file format, determine which output options you want ON/OFF, and name your file. Click Submit Job.

2. Click the OK button to open the My Jobs window to monitor progress.