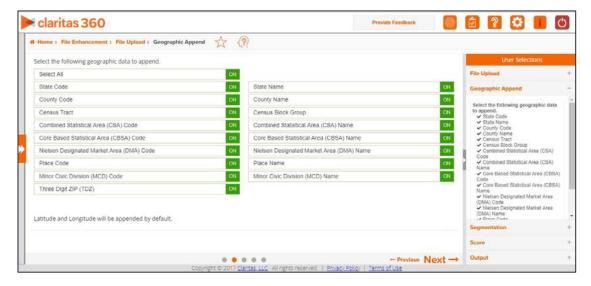

# **GEOGRAPHIC APPEND**

1. Select which geographies you would like appended to the enhanced file. The default is for all your licensed geographic options to be selected.

Note: The User Selections box shows the selections that have been made, the steps that have been completed, and the steps that are still required.