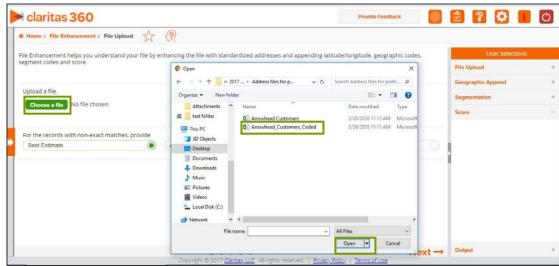

# **FILE UPLOAD**

1. From the home screen, select the File Enhancement tool.

2. Select the Choose a file button to upload the file you wish to enhance.

3. Identify the appropriate column headers from the dropdown menu. Then, select how you want to handle addresses that are not exact matches.