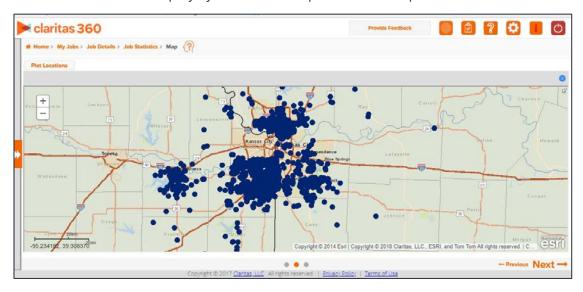

3. The next window displays your addresses plotted on a map.

4. The last screen gives you the option to export your enhanced file and displays the common workflows associated with file enhancement.