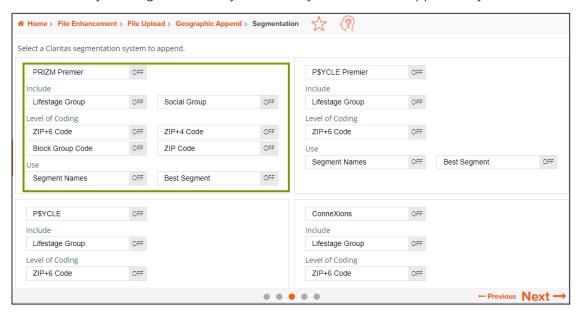

#### **SEGMENTATION APPEND**

1. Select your segmentation system. After you have selected a segmentation system, the most common options for level of coding have been preselected for you. To change or to add any additional selections, click the appropriate ON/OFF buttons.

Note: Only the segmentation systems that you license will appear on your screen.