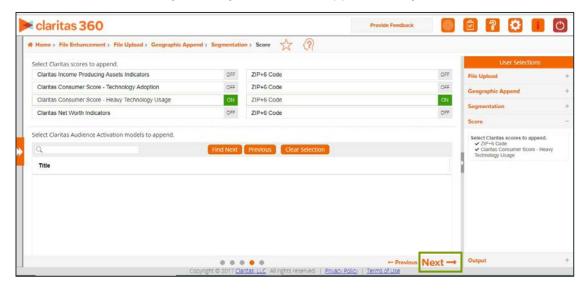

# **CLARITAS SCORES**

1. Select if there are any scores you would like appended to your file.