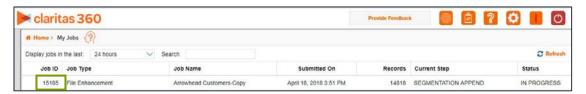

# **OUTPUT OPTIONS**

1. After your file enhancement job has completed, select the job by double clicking on the job number.

2. The first window displays the match rate statistics for your customer file to the Claritas address database.