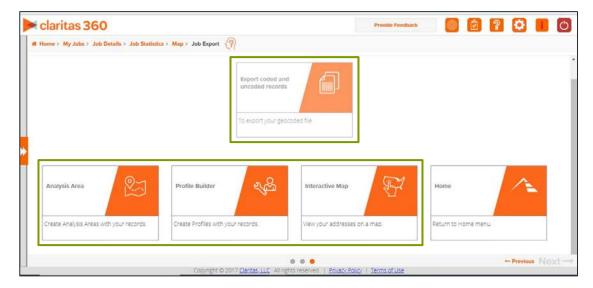

3. The next window displays your addresses plotted on a map.

4. The last screen gives you the option to export your enhanced file and displays the common workflows associated with file enhancement.