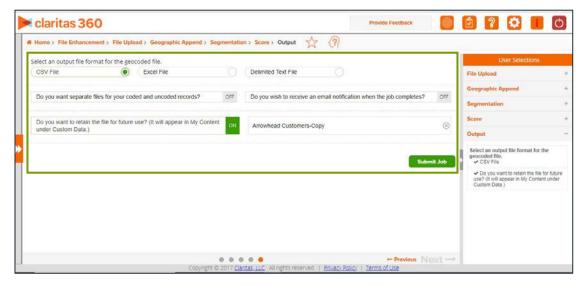

## **GENERATE OUTPUT**

1. Select your output file format, determine which output options you want ON/OFF, and name your file. Click Submit Job.

2. Click the OK button to open the My Jobs window to monitor progress.